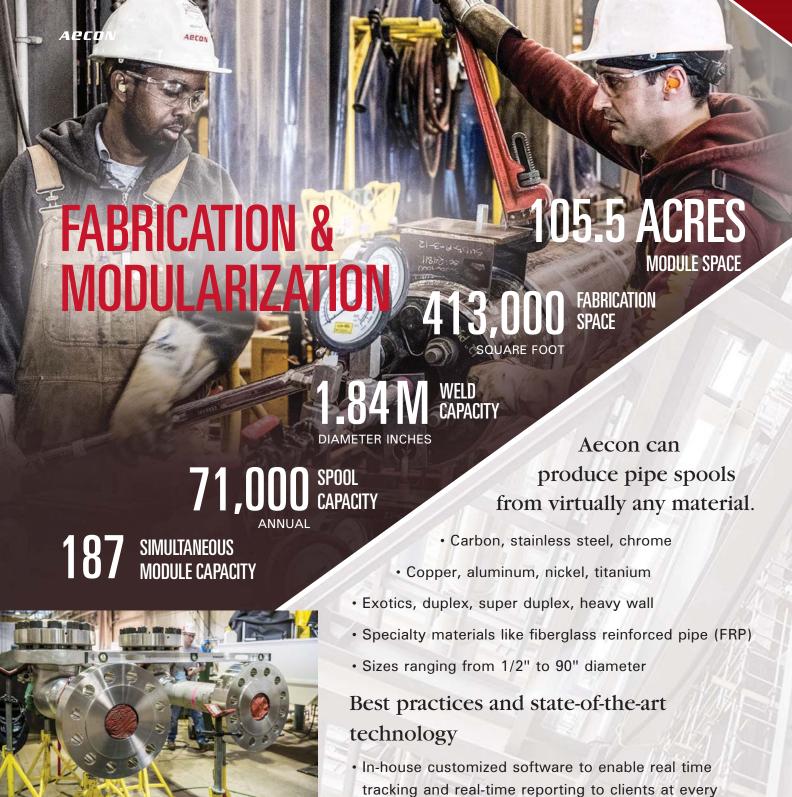

- tracking and real-time reporting to clients at every stage of the process
- · Use of touch screen tablets and RF scanners to capture data
- · Multifunctional dashboard to manage the life-cycle of production from drawing stage to on-site commissioning